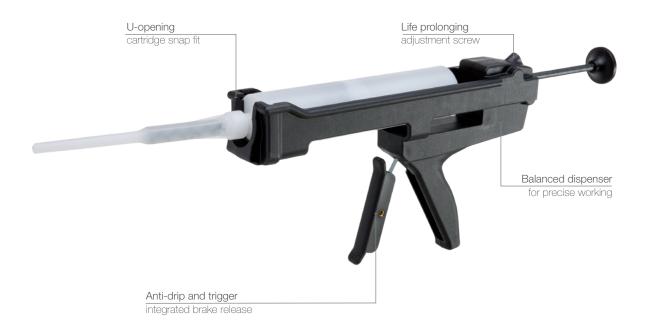

#### **Product advantages**

- Anti-drip and trigger integrated brake release.
- · U-opening with cartridge snap fit
- · Balanced dispenser for precise working
- · High gearing ratio
- · Life prolonging adjustment screw

#### **Customer benefits**

- · Fast, reliable and easy handling
- · Lightweight reinforced nylon frame
- · Easy to use and clean application
- · Long life technology
- · One hand operation