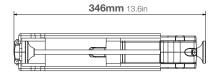

#### **Specifications**

- · Lightweight: 0.8kg / 1.7lbs
- · Barrel Length: 250mm / 9.8in
- · Maximum Thrust: 5kN (stroke 3.5mm)
- · Handle Material: Fully Molded Reinforced Nylon
- · Barrel Material: Fully Molded Reinforced Nylon
- · Cartridge Capacity: 310mL
- · Standard Color: Black
- · Nozzle Dimension: ø30.0mm / 1.2in
- · Customized versions on demand

#### **Dimensions**

**Part number:** DM1 310-50-400

**Article number:** 

151727

Packaging:

Single or 10 units per master Carton