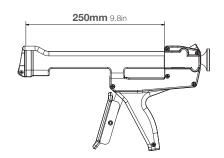

# H245

A 1-component manual bead dispenser for 310mL cartridges.

# Model shown: H245 310mL

#### **Specifications**

- · Lightweight: 0.8kg / 1.7lbs
- · Barrel Length: 250mm / 9.8in
- · Maximum Thrust: 5kN (stroke 3.5mm)
- · Handle Material: Fully Molded Reinforced Nylon
- · Barrel Material: Fully Molded Reinforced Nylon
- · Cartridge Capacity: 310mL
- · Standard Color: Black
- · Nozzle Dimension: ø30.0mm / 1.2in
- · Customized versions on demand

#### **Dimensions**

**Part number:** DM1 310-50-400

**Article number:** 

151727

Packaging:

Single or 10 units per master Carton