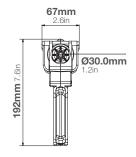

#### **Specifications**

- · Lightweight: 0.8kg / 1.7lbs
- · Barrel Length: 250mm / 9.8in
- · Maximum Thrust: 5kN (stroke 3.5mm)
- · Handle Material: Fully Molded Reinforced Nylon
- · Barrel Material: Fully Molded Reinforced Nylon
- · Cartridge Capacity: 310mL
- · Standard Color: Black
- · Nozzle Dimension: ø30.0mm / 1.2in
- · Customized versions on demand

#### **Dimensions**

**Part number:** DM1 310-50-400

**Article number:** 

151727

Packaging:

Single or 10 units per master Carton